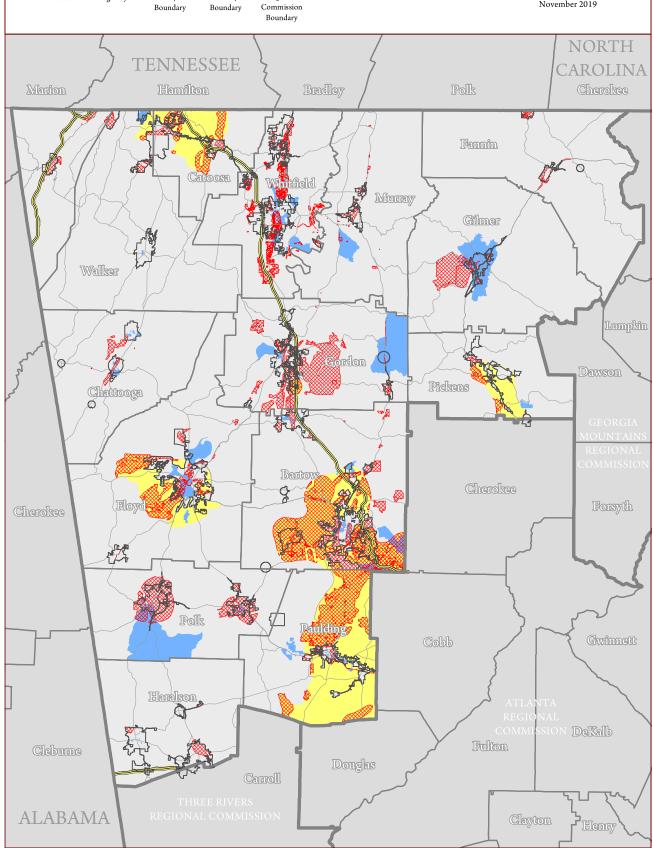

## Areas Requiring Special Attention in Northwest Georgia

The Areas Requiring Special Attention map identifies areas that may need targeted monitoring and mitigation due to potential development conflicts or opportunities for economic growth.

Areas where significant natural or cultural resources overlap developed and developing areas and therfore are likely to be impacted by development

Highways

Interstate

## RAPID DEVELOPMENT

Areas where rapid development is likely to occur and has or may outpace the availability of community facilities and services, including transportation

County

City

Areas in need of or currently experiencing redevelopment. These areas include: State & Federal Opportunity Zones, Urban Redevelopment Areas and Block Groups with 40%+ Poverty

Regional Commission

November 2019